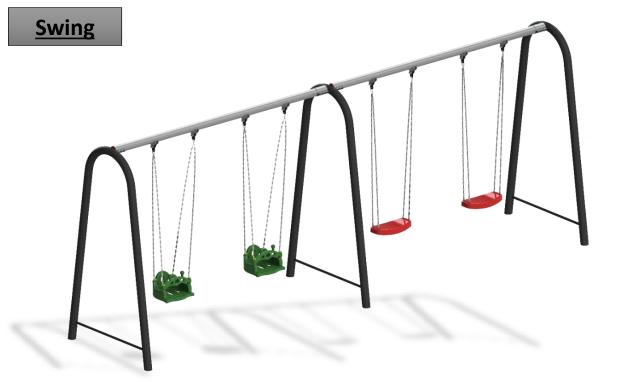

<u>Complex Area:</u> <u>6.3\*1.4\*2.2 m</u> <u>Safety Zone:</u> <u>6.5\*6.1\*2.2 m</u>

Complex Area: 2.7\*1.4\*2.2 m

Safety Zone: 5.7\*4\*2.2 m

 Complex Area:
 3\*1.4\*2.2 m

 Safety Zone:
 6.5\*3\*2.2 m

<u>Complex Area:</u> <u>3.6\*1.6\*2.4 m</u>