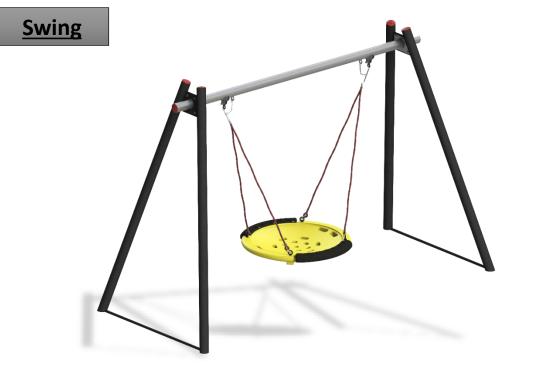

<u>Complex Area:</u> 2.2\*1.4\*2.2 m

Safety Zone: 6.5\*2\*2.2 m









<u>Complex Area:</u> <u>3.2\*1.4\*2.2 m</u>

Safety Zone: 6.5\*3\*2.2 m









<u>Complex Area:</u> <u>4.7\*1.4\*2.2 m</u>

Safety Zone: 6.5\*4.5\*2.2 m









<u>Complex Area:</u> <u>6.3\*1.4\*2.2 m</u> <u>Safety Zone:</u> <u>6.5\*6.1\*2.2 m</u>







Complex Area: 2.7\*1.4\*2.2 m

Safety Zone: 5.7\*4\*2.2 m









 Complex Area:
 3\*1.4\*2.2 m

 Safety Zone:
 6.5\*3\*2.2 m









<u>Complex Area:</u> <u>3.6\*1.6\*2.4 m</u>

Safety Zone: 7.2\*3.6\*2.4 m









<u>Complex Area:</u> <u>6.1\*1.8\*2.5 m</u>

Safety Zone: 7.5\*6.7\*2.5 m









<u>Complex Area:</u> <u>5.3\*1.3\*2.2 m</u> <u>Safety Zone:</u> <u>7.2\*5.3\*2.2 m</u>



<u>Slide</u>





# **PS 2201**



 Complex Area:
 3\*0.7\*2 m

 Safety Zone:
 4\*6.3\*2 m









Complex Area: 3.6\*0.7\*2.5 m

Safety Zone: 7\*4

<u>7\*4\*2.5 m</u>







Complex Area: 3.1\*0.4\*1.3 m

Safety Zone: 5.1\*2.4\*2.3 m