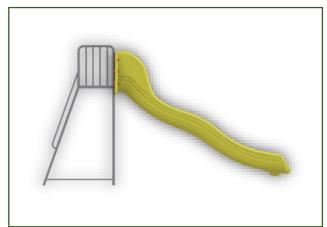

Safety Zone: 7.2\*3.6\*2.4 m

<u>Complex Area:</u> <u>6.1\*1.8\*2.5 m</u>

Safety Zone: 7.5\*6.7\*2.5 m

<u>Complex Area:</u> <u>5.3\*1.3\*2.2 m</u> <u>Safety Zone:</u> <u>7.2\*5.3\*2.2 m</u>

<u>Slide</u>

# **PS 2201**

 Complex Area:
 3\*0.7\*2 m

 Safety Zone:
 4\*6.3\*2 m

Complex Area: 3.6\*0.7\*2.5 m

Safety Zone: 7\*4

<u>7\*4\*2.5 m</u>

Complex Area: 3.1\*0.4\*1.3 m

Safety Zone: 5.1\*2.4\*2.3 m