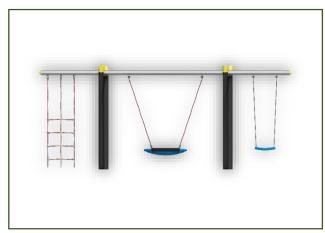

<u>Complex Area:</u> <u>6.3\*1.4\*2.2 m</u> <u>Safety Zone:</u> <u>6.5\*6.1\*2.2 m</u>

Complex Area: 2.7\*1.4\*2.2 m

Safety Zone: 5.7\*4\*2.2 m

 Complex Area:
 3\*1.4\*2.2 m

 Safety Zone:
 6.5\*3\*2.2 m

<u>Complex Area:</u> <u>3.6\*1.6\*2.4 m</u>