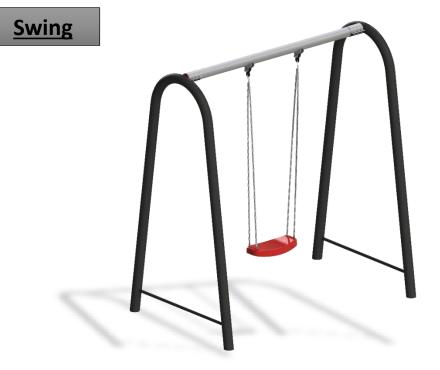

<u>Complex Area:</u> 2.2\*1.4\*2.2 m

Safety Zone: 6.5\*2\*2.2 m









<u>Complex Area:</u> <u>3.2\*1.4\*2.2 m</u>

Safety Zone: 6.5\*3\*2.2 m









<u>Complex Area:</u> <u>4.7\*1.4\*2.2 m</u>

Safety Zone: 6.5\*4.5\*2.2 m









<u>Complex Area:</u> <u>6.3\*1.4\*2.2 m</u> <u>Safety Zone:</u> <u>6.5\*6.1\*2.2 m</u>







Complex Area: 2.7\*1.4\*2.2 m

Safety Zone: 5.7\*4\*2.2 m









 Complex Area:
 3\*1.4\*2.2 m

 Safety Zone:
 6.5\*3\*2.2 m









<u>Complex Area:</u> <u>3.6\*1.6\*2.4 m</u>

Safety Zone: 7.2\*3.6\*2.4 m









<u>Complex Area:</u> <u>6.1\*1.8\*2.5 m</u>

Safety Zone: 7.5\*6.7\*2.5 m









<u>Complex Area:</u> <u>5.3\*1.3\*2.2 m</u> <u>Safety Zone:</u> <u>7.2\*5.3\*2.2 m</u>



<u>Slide</u>





# **PS 2201**



 Complex Area:
 3\*0.7\*2 m

 Safet