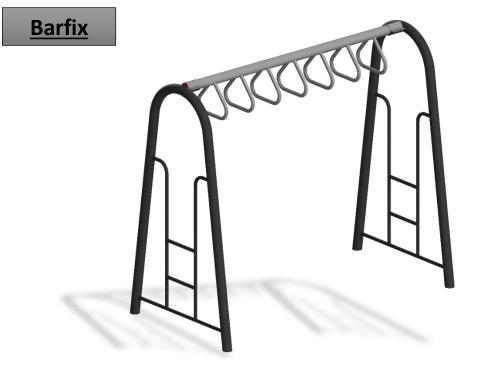

<u>Complex Area:</u> <u>6.3\*1.4\*2.2 m</u> <u>Safety Zone:</u> <u>6.5\*6.1\*2.2 m</u>

Complex Area: 2.7\*1.4\*2.2 m

Safety Zone: 5.7\*4\*2.2 m

 Complex Area:
 3\*1.4\*2.2 m

 Safety Zone:
 6.5\*3\*2.2 m

<u>Complex Area:</u> <u>3.6\*1.6\*2.4 m</u>