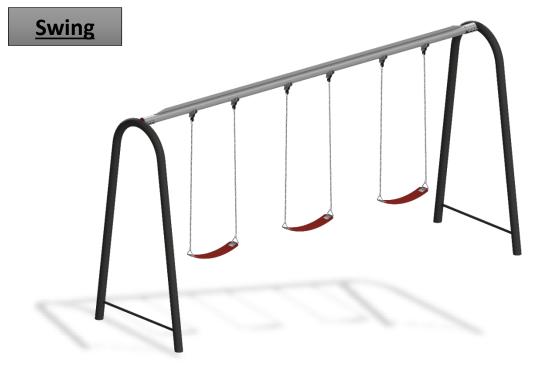

<u>Complex Area:</u> 2.2\*1.4\*2.2 m

Safety Zone: 6.5\*2\*2.2 m









<u>Complex Area:</u> <u>3.2\*1.4\*2.2 m</u>

Safety Zone: 6.5\*3\*2.2 m









<u>Complex Area:</u> <u>4.7\*1.4\*2.2 m</u>

Safety Zone: 6.5\*4.5\*2.2 m









<u>Complex Area:</u> <u>6.3\*1.4\*2.2 m</u> <u>Safety Zone:</u> <u>6.5\*6.1\*2.2 m</u>







Complex Area: 2.7\*1.4\*2.2 m

Safety Zone: 5.7\*4\*2.2 m









 Complex Area:
 3\*1.4\*2.2 m

 Safety Zone:
 6.5\*3\*2.2 m









<u>Complex Area:</u> <u>3.6\*1.6\*2.4 m</u>

Safety Zone: 7.2\*3.6\*2.4 m









<u>Complex Area:</u> <u>6.1\*1.8\*2.5 m</u>

Safety Zone: 7.5\*6.7\*2.5 m









<u>Complex Area:</u> <u>5.3\*1.3\*2.2 m</u> <u>Safety Zone:</u> <u>7.2\*5.3\*2.2 m</u>



<u>Slide</u>





# **PS 2201**



 Complex Area:
 3\*0.7\*2 m

 Safety Zone:
 4\*6.3\*2 m









Complex Area: 3.6\*0.7\*2.5 m

Safety Zone: 7\*4

<u>7\*4\*2.5 m</u>







Complex Area: 3.1\*0.4\*1.3 m

Safety Zone: 5.1\*