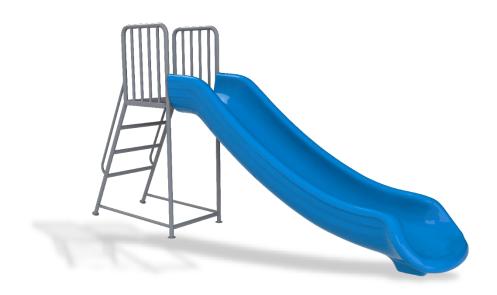

Safety Zone: 7.2\*3.6\*2.4 m

<u>Complex Area:</u> <u>6.1\*1.8\*2.5 m</u>

Safety Zone: 7.5\*6.7\*2.5 m

<u>Complex Area:</u> <u>5.3\*1.3\*2.2 m</u> <u>Safety Zone:</u> <u>7.2\*5.3\*2.2 m</u>

<u>Slide</u>

# **PS 2201**

 Complex Area:
 3\*0.7\*2 m

 Safety Zone:
 4\*6.3\*2 m

Complex Area: 3.6\*0.7\*2.5 m

Safety Zone: 7\*4

<u>7\*4\*2.5 m</u>

Complex Area: 3.1\*0.4\*1.3 m

Safety Zone: 5.1\*2.4\*2.3 m