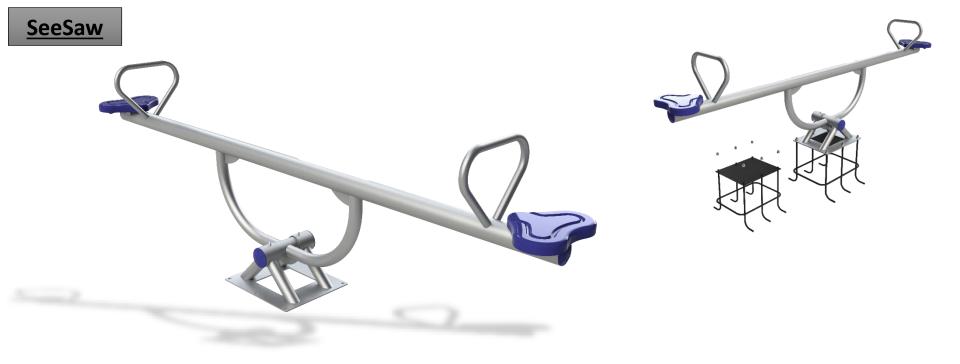

u>3.2\*1.4\*2.2 m</u>

Safety Zone: 6.5\*3\*2.2 m









<u>Complex Area:</u> <u>4.7\*1.4\*2.2 m</u>

Safety Zone: 6.5\*4.5\*2.2 m









<u>Complex Area:</u> <u>6.3\*1.4\*2.2 m</u> <u>Safety Zone:</u> <u>6.5\*6.1\*2.2 m</u>







Complex Area: 2.7\*1.4\*2.2 m

Safety Zone: 5.7\*4\*2.2 m









 Complex Area:
 3\*1.4\*2.2 m

 Safety Zone:
 6.5\*3\*2.2 m









<u>Complex Area:</u> <u>3.6\*1.6\*2.4 m</u>

Safety Zone: 7.2\*3.6\*2.4 m









<u>Complex Area:</u> <u>6.1\*1.8\*2.5 m</u>

Safety Zone: 7.5\*6.7\*2.5 m









<u>Complex Area:</u> <u>5.3\*1.3\*2.2 m</u> <u>Safety Zone:</u> <u>7.2\*5.3\*2.2 m</u>



<u>Slide</u>





# **PS 2201**



 Complex Area:
 3\*0.7\*2 m

 Safety Zone:
 4\*6.3\*2 m









Complex Area: 3.6\*0.7\*2.5 m

Safety Zone: 7\*4

<u>7\*4\*2.5 m</u>







Complex Area: 3.1\*0.4\*1.3 m

Safety Zone: 5.1\*2.4\*2.3 m