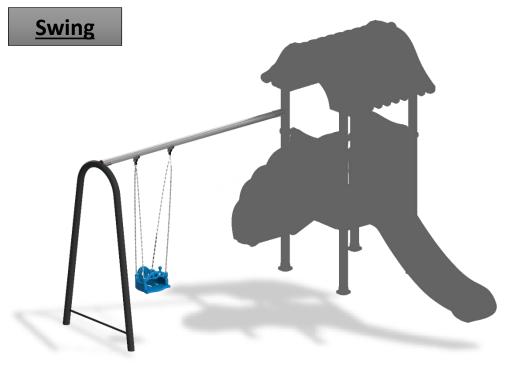

Safety Zone: 7.2\*3.6\*2.4 m

<u>Complex Area:</u> <u>6.1\*1.8\*2.5 m</u>

Safety Zone: 7.5\*6.7\*2.5 m

<u>Complex Area:</u> <u>5.3\*1.3\*2.2 m</u> <u>Safety Zone:</u> <u>7.2\*5.3\*2.2 m</u>

<u>Slide</u>