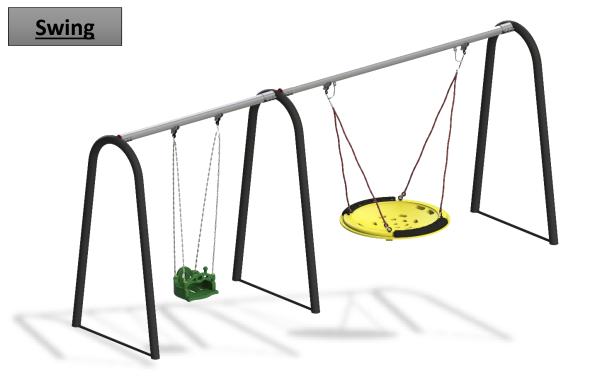

<u>Complex Area:</u> <u>6.3\*1.4\*2.2 m</u> <u>Safety Zone:</u> <u>6.5\*6.1\*2.2 m</u>

Complex Area: 2.7\*1.4\*2.2 m

Safety Zone: 5.7\*4\*2.2 m

 Complex Area:
 3\*1.4\*2.2 m

 Safety Zone:
 6.5\*3\*2.2 m

<u>Complex Area:</u> <u>3.6\*1.6\*2.4 m</u>