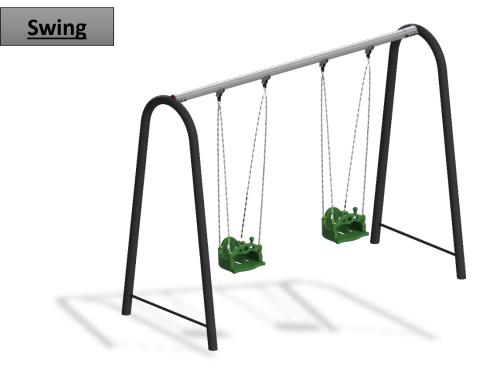

<u>Complex Area:</u> 2.2\*1.4\*2.2 m

Safety Zone: 6.5\*2\*2.2 m









<u>Complex Area:</u> <u>3.2\*1.4\*2.2 m</u>

Safety Zone: 6.5\*3\*2.2 m









<u>Complex Area:</u> <u>4.7\*1.4\*2.2 m</u>

Safety Zone: 6.5\*4.5\*2.2 m









<u>Complex Area:</u> <u>6.3\*1.4\*2.2 m</u> <u>Safety Zone:</u> <u>6.5\*6.1\*2.2 m</u>







Complex Area: 2.7\*1.4\*2.2 m

Safety Zone: 5.7\*4\*2.2 m









 Complex Area:
 3\*1.4\*2.2 m

 Safety Zone:
 6.5\*3\*2.2 m









<u>Complex Area:</u> <u>3.6\*1.6\*2.4 m</u>

Safety Zone: 7.2\*3.6\*2.4 m









<u>Complex Area:</u> <u>6.1\*1.8\*2.5 m</u>

Safety Zone: 7.5\*6.7\*2.5 m









<u>Complex Area:</u> <u>5.3\*1.3\*2.2 m</u> <u>Safety Zone:</u> <u>7.2\*5.3\*2.2 m</u>



<u>Slide</u>





# **PS 2201**



 Complex Area:
 3\*0.7\*2 m

 Safety Zone:
 4\*6.3\*2 m









Complex Area: 3.6\*0.7\*2.5 m

Safety Zone: