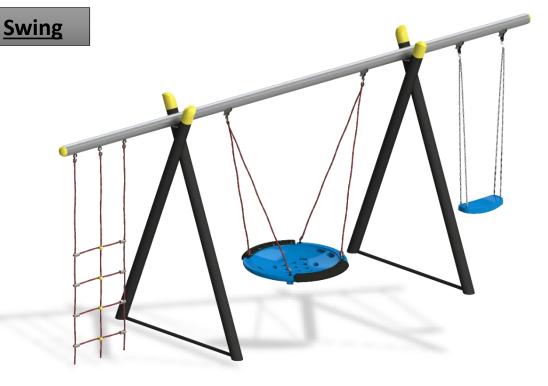

Safety Zone: 7.2\*3.6\*2.4 m

<u>Complex Area:</u> <u>6.1\*1.8\*2.5 m</u>

Safety Zone: 7.5\*6.7\*2.5 m

<u>Complex Area:</u> <u>5.3\*1.3\*2.2 m</u> <u>Safety Zone:</u> <u>7.2\*5.3\*2.2 m</u>

<u>Slide</u>