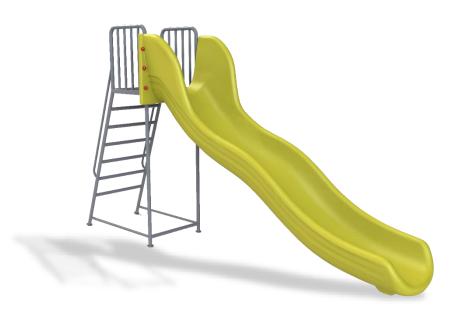

Safety Zone: 7.2\*3.6\*2.4 m

<u>Complex Area:</u> <u>6.1\*1.8\*2.5 m</u>

Safety Zone: 7.5\*6.7\*2.5 m

<u>Complex Area:</u> <u>5.3\*1.3\*2.2 m</u> <u>Safety Zone:</u> <u>7.2\*5.3\*2.2 m</u>

<u>Slide</u>