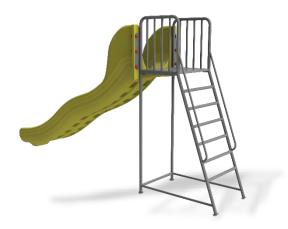

Safety Zone: 7.2\*3.6\*2.4 m

<u>Complex Area:</u> <u>6.1\*1.8\*2.5 m</u>

Safety Zone: 7.5\*6.7\*2.5 m

<u>Complex Area:</u> <u>5.3\*1.3\*2.2 m</u> <u>Safety Zone:</u> <u>7.2\*5.3\*2.2 m</u>

<u>Slide</u>

# **PS 2201**

 Complex Area:
 3\*0.7\*2 m

 Safety Zone:
 4\*6.3\*2 m

Complex Area: 3.6\*0.7\*2.5 m

Safety Zone: 7\*4

<u>7\*4\*2.5 m</u>

Complex Area: 3.1\*0.4\*1.3 m

Safety Zone: 5.1\*2.4\*2.3 m