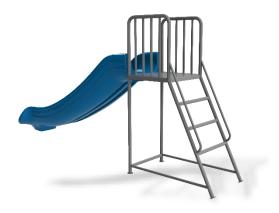

# **PS 2201**

 Complex Area:
 3\*0.7\*2 m

 Safety Zone:
 4\*6.3\*2 m

Complex Area: 3.6\*0.7\*2.5 m

Safety Zone: 7\*4

<u>7\*4\*2.5 m</u>

Complex Area: 3.1\*0.4\*1.3 m

Safety Zone: 5.1\*2.4\*2.3 m